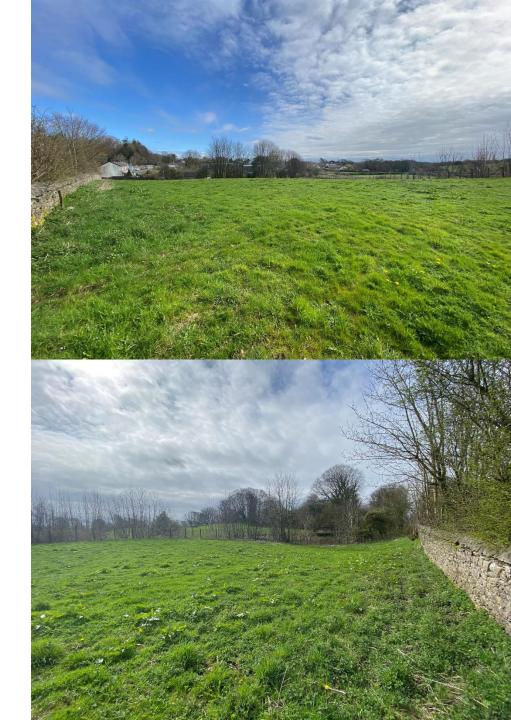

# **Description**

The property extends to approximately 1.37 acres of pastureland, located near the Beehive, Ulverston.

The property is being let as one block of 1.37 acres. The land is pastureland, with well maintained boundaries.

The land currently has no water supply.

The land has roadside access directly off the A590.