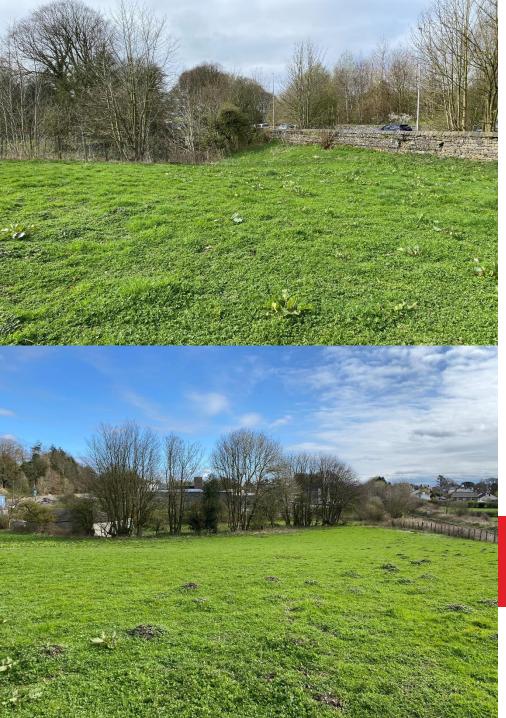

# **Description**

The property extends to approximately 1.37 acres of pastureland, located near the Beehive, Ulverston.

The property is being let as one block of 1.37 acres. The land is pastureland, with well maintained boundaries.

The land currently has no water supply.

The land has roadside access directly off the A590.