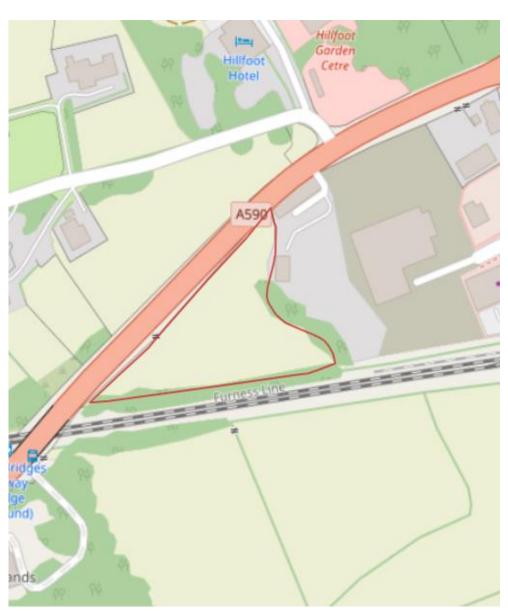

Announcement of the letting by informal tender of Land at Beehive, extending to approximately 1.37 acres of pastureand.



Land at Beehive
Ulverston
Cumbria
LA12 7NJ

# **Description**

The property extends to approximately 1.37 acres of pastureland, located near the Beehive, Ulverston.

The property is being let as one block of 1.37 acres. The land is pastureland, with well maintained boundaries.

The land currently has no water supply.

The land has roadside access directly off the A590.

# **Agreement**

The land is being offered on a licence, running from 1<sup>st</sup> June 2024 to 31<sup>st</sup> May 2025, or by prior agreement.

Applications are on request via UAM Property.

## Site Plan



## **Rights of Way**

The land is let subject to, and with the benefit of, all rights of way, whether public or private, any existing or proposed wayleaves, easements or quasi easements, whether referred to within these particulars or not.

#### **Environmental Schemes**

There are currently no Environmental Schemes on the property.

## **Health and Safety**

Viewers should bear in mind the risk associated with agricultural land, as well as any livestock or wildlife that may be present at time of viewing.

We recommend all viewers to wear appropriate clothing and footwear to minimise the risks associated with viewing land.



#### **Location Plan**





## **Directions**

From Ulverston, follow the A590 towards Barrow-in-Furness. After going through the traffic lights at the Beehive Busi