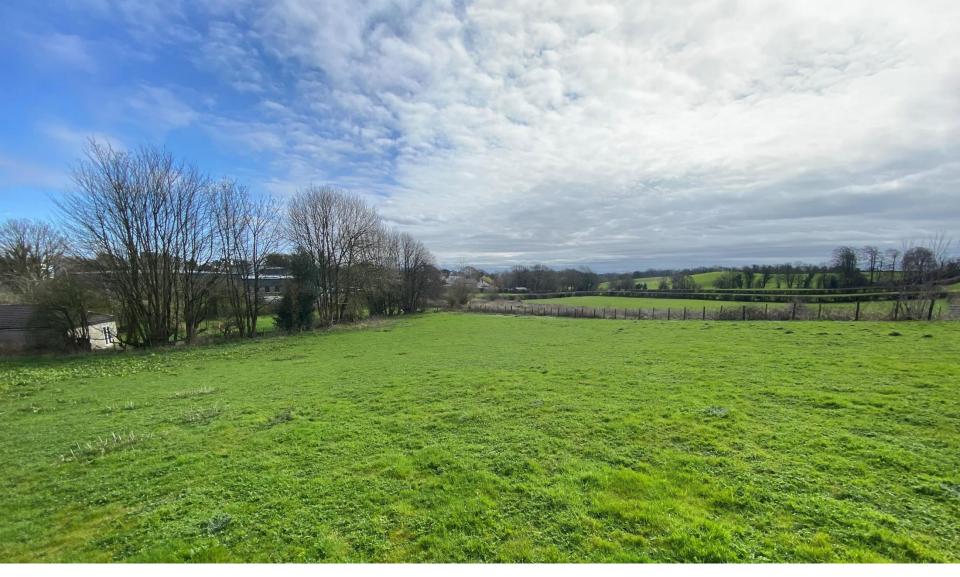

# **Description**

The property extends to approximately 1.37 acres of pastureland, located near the Beehive, Ulverston.

The property is being let as one block of 1.37 acres. The land is pastureland, with well maintained boundaries.

The land currently has no water supply.

The land has roadside access directly off the A590.