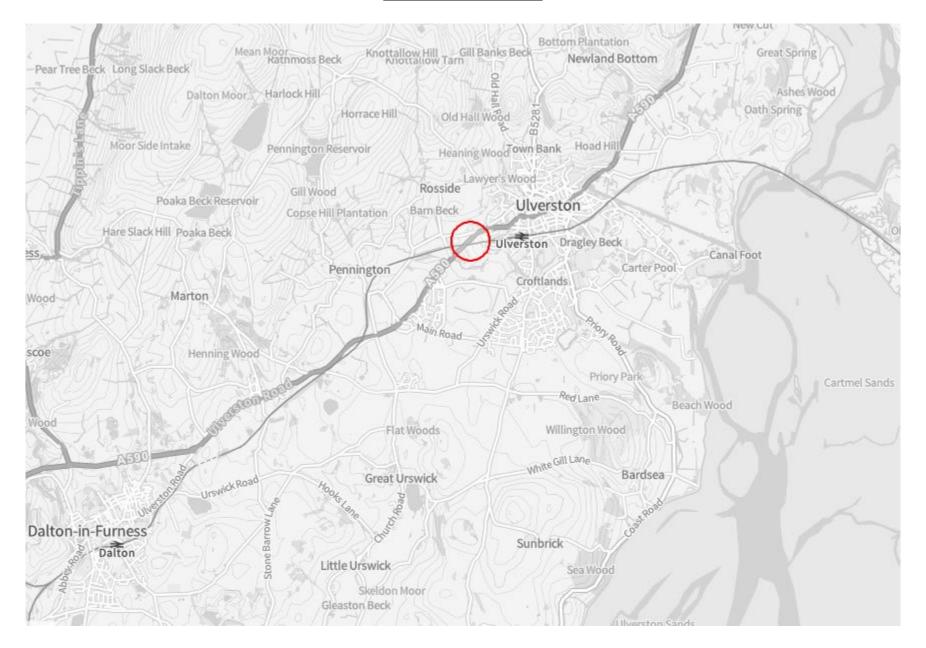

#### **Location Plan**

## **Directions**

From Ulverston, follow the A590 towards Barrow-in-Furness. After going through the traffic lights at the Beehive Business Park and past the row of terraced houses on the left, the land is on the left hand side.

From Lindal-in-Furness follow the A590 towards Ulverston, about 200 yards before the Beehive Business Park there is a Bus Stop lay-by on the left hand side and the land is across the road on the right hand side a further 20 yards down the road.