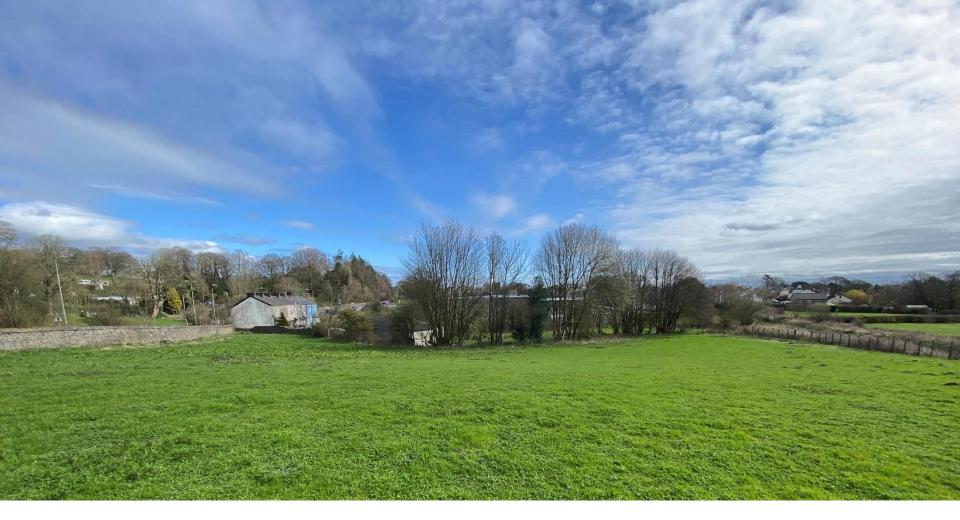

# **Description**

The property extends to approximately 1.37 acres of pastureland, located near the Beehive, Ulverston.

The property is being let as one block of 1.37 acres. The land is pastureland, with well maintained boundaries.

The land currently has no water supply.

The land has roadside access directly off the A590.